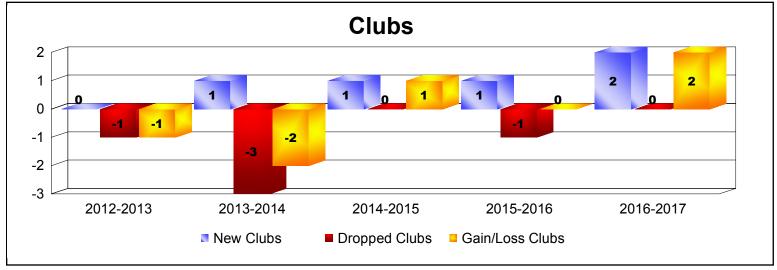

District 12 N

As of June 2017 Cumulative

| Year      | New<br>Clubs | Dropped<br>Clubs | Gain/<br>Loss<br>Clubs | New<br>Members | Charter<br>Members | Reinstate<br>Members | Transfer<br>Members | Total<br>Member<br>Added | Total<br>Members<br>Dropped | Gain/<br>Loss<br>Members |
|-----------|--------------|------------------|------------------------|----------------|--------------------|----------------------|---------------------|--------------------------|-----------------------------|--------------------------|
| 2012-2013 | 0            | -1               | -1                     | 56             | 0                  | 4                    | 4                   | 64                       | -145                        | -81                      |
| 2013-2014 | 1            | -3               | -2                     | 103            | 26                 | 3                    | 10                  | 142                      | -147                        | -5                       |
| 2014-2015 | 1            | 0                | 1                      | 110            | 32                 | 1                    | 5                   | 148                      | -127                        | 21                       |
| 2015-2016 | 1            | -1               | 0                      | 118            | 34                 | 1                    | 8                   | 161                      | -146                        | 15                       |
| 2016-2017 | 2            | 0                | 2                      | 109            | 72                 | 7                    | 3                   | 191                      | -199                        | -8                       |
| Average   | 1            | -1               | 0                      | 99             | 33                 | 3                    | 6                   | 141                      | -153                        | -12                      |