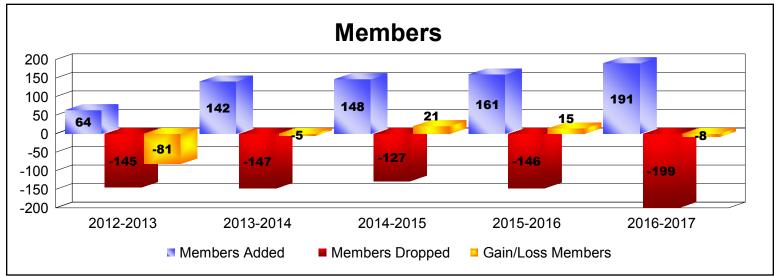

District 12 N

As of June 2017 Cumulative

| Year      | New<br>Clubs | Dropped<br>Clubs | Gain/<br>Loss<br>Clubs | New<br>Members | Charter<br>Members | Reinstate<br>Members | Transfer<br>Members | Total<br>Member<br>Added | Total<br>Members<br>Dropped | Gain/<br>Loss<br>Members |
|-----------|--------------|------------------|------------------------|----------------|--------------------|----------------------|---------------------|--------------------------|-----------------------------|--------------------------|
| 2012-2013 | 0            | -1               | -1                     | 56             | 0                  | 4                    | 4                   | 64                       | -145                        | -81                      |
| 2013-2014 | 1            | -3               | -2                     | 103            | 26                 | 3                    | 10                  | 142                      | -147                        | -5                       |
| 2014-2015 | 1            | 0                | 1                      | 110            | 32                 | 1                    | 5                   | 148                      | -127                        | 21                       |
| 2015-2016 | 1            | -1               | 0                      | 118            | 34                 | 1                    | 8                   | 161                      | -146                        | 15                       |
| 2016-2017 | 2            | 0                | 2                      | 109            | 72                 | 7                    | 3                   | 191                      | -199                        | -8                       |
| Average   | 1            | -1               | 0                      | 99             | 33                 | 3                    | 6                   | 141                      | -153                        | -12                      |